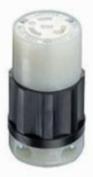

## Laird LDC-15NM-20TF 15 Amp NEMA Plug to Female Twistlock Power Adapter Cable

The Laird LDC-15NM-20TF cable, assembled in the US, is designed for studio use and rated for rugged field use in the harshest environments. The cable features a Leviton AC plug cable end, a Leviton Twistlock connector, which are outfitted on the 300V 12 AWG PWR-12/3 heavy duty power cable.

## **Features:**

- Heavy Duty Power Cable
- Leviton Twistlock Connector

## **Specifications:**

- Connectors:
  - 15 Amp AC Plug cable-end
  - 20 Amp 250V Twistlock Jack
- Power Cable:
  - 12 AWG
  - 300V Power Cable

sales@lairddigitalcinema.com
WWW.LAIRDDIGITALCINEMA.COM

Export Information Country of Origin: USA US ECCN: EAR99 HTS Code: 8544.42 US Dept. of Commerce CCATS: N.a