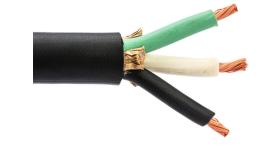

## Laird LDC-15NM-20TF 15 Amp NEMA Plug to Female Twistlock Power Adapter Cable

The Laird LDC-15NM-20TF cable, assembled in the US, is designed for studio use and rated for rugged field use in the harshest environments. The cable features a Leviton AC plug cable end, a Leviton Twistlock connector, which are outfitted on the 300V 12 AWG PWR-12/3 heavy duty power cable.

## **Specifications:**

- Connectors:
  - 15 Amp AC Plug cable-end
  - 20 Amp 250V Twistlock Jack
- Power Cable:
  - 12 AWG
  - 300V Power Cable

sales@lairddigitalcinema.com
WWW.LAIRDDIGITALCINEMA.COM

Export Information Country of Origin: USA US ECCN: EAR99 HTS Code: 8544.42 US Dept. of Commerce CCATS: N.a