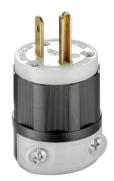

## Laird LDC-15NM-20TF 15 Amp NEMA Plug to Female Twistlock Power Adapter Cable

The Laird LDC-15NM-20TF cable, assembled in the US, is designed for studio use and rated for rugged field use in the harshest environments. The cable features a Leviton AC plug cable end, a Leviton Twistlock connector, which are outfitted on the 300V 12 AWG PWR-12/3 heavy duty power cable.

## **Specifications:**

- Connectors:
  - 15 Amp AC Plug cable-end
  - 20 Amp 250V Twistlock Jack
- Power Cable:
  - 12 AWG
  - 300V Power Cable

sales@lairddigitalcinema.com
WWW.LAIRDDIGITALCINEMA.COM

Export Information Country of Origin: USA US ECCN: EAR99 HTS Code: 8544.42 US Dept. of Commerce CCATS: N.a